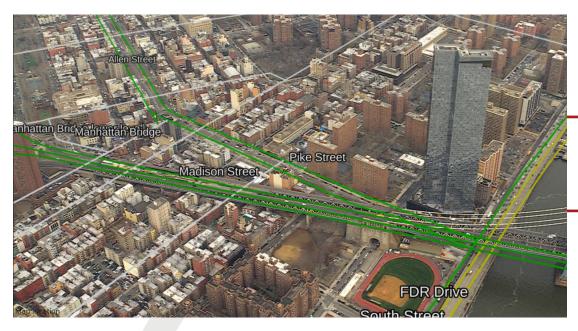

## **GSS MOVING MAPS**

## A simple, easy-to-use solution for situational awareness.

FULLY INTEGRATED, REAL-TIME AUGMENTED REALITY MAPPING DESIGNED FOR EASE-OF-USE, ACCURACY, AND VERSATILITY. VIEW STREETS, ROADS AND POINTS OF INTEREST OVERLAYED ON LIVE VIDEO WITH IR AND DAYLIGHT CAMERA COMPATIBILITY.

## **FEATURES**

- Streets, roads and points of interest overlayed on live video with user selected level of detail
- Geo-referenced graphic overlays insertable by operator (i.e. road closures)
- · Geopoint, Geohold, Geolock
- Upgradeable video cards as added features become available