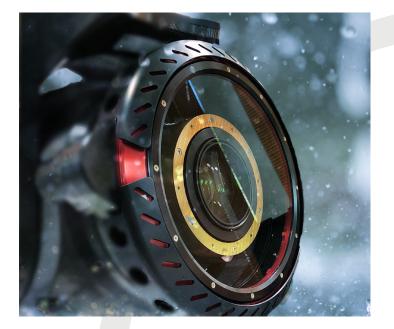

# **RAIN DEFLECTOR**

## **READY TO SHOOT, RAIN OR SHINE.**

THE GSS RAIN DEFLECTOR GUARANTEES A SUCCESSFUL SHOOT - RAIN OR SHINE. THE SPINNING MOTION FROM THE BRUSHLESS MOTOR KEEPS WATER DROPLETS OFF THE GLASS ENABLING A CLEAR PICTURE ON A RAINY DAY.

#### FEATURES AND BENEFITS

- ON/OFF feature accessed from the menu system via the hand controller
- Install with quick release mechanism (common on all GSS quick release snouts)
- Multiple spin speeds set at 25% increments