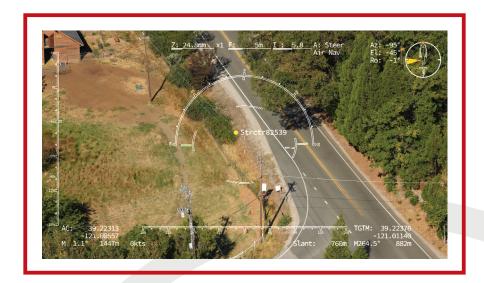

# **Auto Slewing to KML points**

- · Reduce operator's workload in the aircraft
- Eliminate operator error

# Gimbal Command protocols available for 3rd party gimbal control Focus using slant range and DTED data

- More accurate auto focus without using a laser range finder (laser range finder also available)
- · Control lens characteristics using slant range

### **KML** import for augmented reality

**Accurate digital elevation data** 

Navigation assistance via Geo-Referenced overlay's

· Real-time location data, often used by pilots to assist

#### Infrastructure mapping via GSS PinPoint Technology

- · KML file creation via previous flight path
- Data correction
- · Provide asset mapping as a service

### ArcGIS file compatibility - ESRI

- File compatibility with ArcGIS and other major GIS software systems
   Advanced Geo-Pointing Capabilities
  - Heading Adjustment (GSS Proprietary Solution)
  - Geo Hold/Geo Lock/PinPoint (Hold Gimbal to a Geo Point)
  - Geo Steer (Steering a point on the ground)