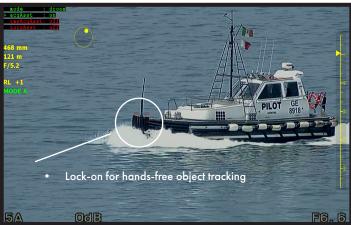

## VIDEO TRACKER

ROBUST, HANDS-FREE TRACKING OF SCENE AND DESIGNATED OBJECTS. GEOPOINT, SCENE LOCK, AND INITIATED OBJECT TRACKING FOR A VARIETY OF APPLICATIONS.

- EFFORTLESS TRACKING OF MOVING AND STATIC OBJECTS
- LOCK SCENE FOR STABLE VIEWING
- BEHIND-THE-SCENES INTELLIGENCE TO HELP YOU GET A GOOD TRACK

## FEATURES AND BENEFITS

- Scene and Object Tracking: Keeps entire scene in the frame using scene translation telemetry.
- Vehicle and Stationary Modes: Designated tracks on moving or static objects.
- No Registration Mode: Allows for object tracking when there are no background features.
- Operational and setting flexibilty for improved tracker performance.
- Acquisition Assist: Automatically searches the area around an initial track location to find the optimal track box size and position.
- Intelligent Assist: Automatically reinitializes when changes in the target appearance are detected.
- **Multiple Target Tracking**: Track multiple objects in a frame and follow one at a time. Easily move from object to object.
- Plug and play functionality