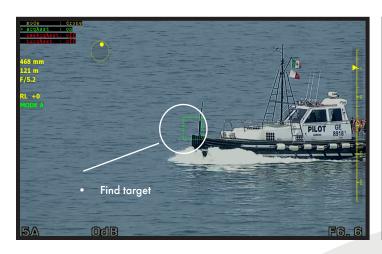

## VIDEO TRACKER

ROBUST, HANDS-FREE TRACKING OF SCENE AND DESIGNATED OBJECTS. GEOPOINT, SCENE LOCK, AND INITIATED OBJECT TRACKING FOR A VARIETY OF APPLICATIONS.

- EFFORTLESS TRACKING OF MOVING AND STATIC OBJECTS
- LOCK SCENE FOR STABLE VIEWING
- BEHIND-THE-SCENES INTELLIGENCE TO HELP YOU GET A GOOD TRACK

## FEATURES AND BENEFITS

- Scene and Object Tracking: Keeps entire scene in the frame using scene translation telemetry.
- Vehicle and Stationary Modes: Designated tracks on moving or static objects.
- No Registration Mode: Allows for object tracking when there are no background features.
- Operational and setting flexibilty for improved tracker performance.
- Acquisition Assist: Automatically searches the area around an initial track location to find the optimal track box size and position.
- Intelligent Assist: Automatically reinitializes when changes in the target appearance are detected.
- **Multiple Target Tracking**: Track multiple objects in a frame and follow one at a time. Easily move from object to object.
- Plug and play functionality